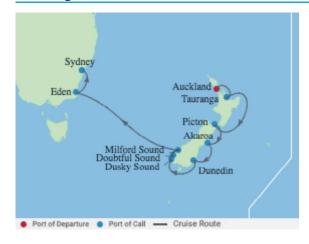

Ports of Call: Auckland, New Zealand; Tauranga, New Zealand; At Sea; Picton, New Zealand; Akaroa, New Zealand; Dunedin, New Zealand; Dusky Sound; Doubtful Sound; Milford Sound, New Zealand;

At Sea; At Sea; Eden, Australia; Sydney, Australia